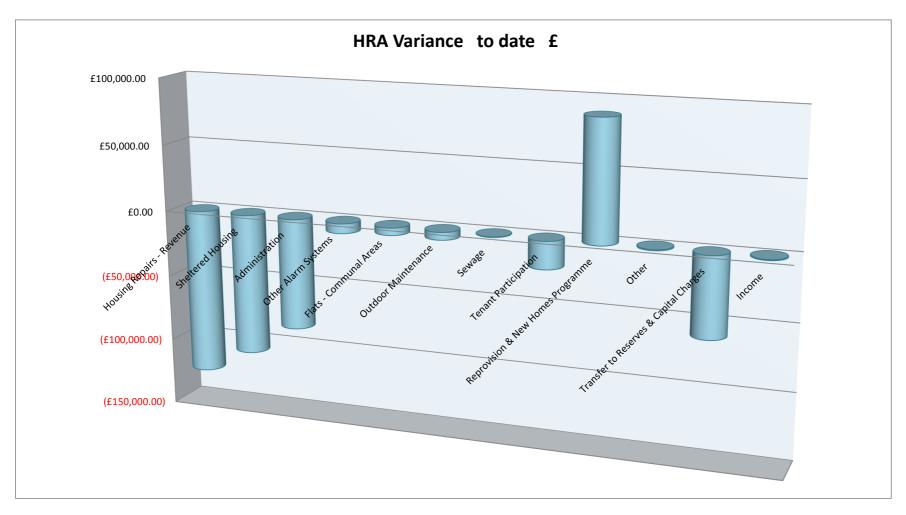

Appendix C
Budget 2017/18 Q1 - Variances from Budget

| Portfolio                                       | Full year<br>Budget | Budget<br>to date | Total<br>expenditure | Variance<br>to date | Variance<br>to date | Budget<br>Remaining | Projected<br>(under)/Over<br>Spending |
|-------------------------------------------------|---------------------|-------------------|----------------------|---------------------|---------------------|---------------------|---------------------------------------|
|                                                 | £                   | £                 | £                    | £                   | %                   | £                   | £                                     |
| General Fund                                    |                     |                   |                      |                     |                     |                     |                                       |
| Leader Portfolio                                | £343,990.00         | £109,054.00       | £116,230.00          | £7,176.00           | 7%                  | £227,760.00         | £0.00                                 |
| Finance and Staffing Portfolio                  | £3,479,950.00       | £5,160,012.00     | £5,324,670.00        | £164,658.00         | 3%                  | (£1,844,720.00)     | £0.00                                 |
| Business and Customer Services Portfolio        | £2,151,430.00       | £541.177.00       | £683,342.00          | £142,165.00         | 26%                 | £1,468,088.00       | £0.00                                 |
| Environmental Portfolio                         | £6,249,200.00       | £469,343.00       | £109,235.00          | (£360,108.00)       | (77%)               | £6,139,965.00       | £0.00                                 |
| Health and Wellbeing Portfolio                  | £287,990.00         | £97,650.00        | £53,730.00           | (£43,920.00)        | (45%)               | £234,260.00         | £0.00                                 |
| Housing General Fund Portfolio                  | £1,644,830.00       | £379,903.00       | (£36,043.00)         | (£415,946.00)       | (109%)              | £1,680,873.00       | £0.00                                 |
| Planning Portfolio                              | £2,675,290.00       | £552,893.00       | £497,154.00          | (£55,739.00)        | (103%)              | £2,178,136.00       | £0.00                                 |
| Strategic Planning and Infrastructure Portfolio | £1,084,260.00       | £306,324.00       | £63,945.00           | (£242,379.00)       | (79%)               | £1,020,315.00       | £0.00                                 |
| Greater Cambridge City Deal Portfolio           | £0.00               | £0.00             | £0.00                | £0.00               | 0%                  | £0.00               | £0.00                                 |
| Groater carristings only Boar Fortions          | 20.00               | 20.00             | 20.00                | 20.00               | 070                 | 20.00               | 20.00                                 |
| Total GF Allocated Portfolio Expenditure        | £17,916,940.00      | £7,616,356.00     | £6,812,263.00        | (£804,093.00)       | (11%)               | £11,104,677.00      | £0.00                                 |
|                                                 |                     |                   |                      |                     |                     |                     |                                       |
| HRA                                             |                     |                   |                      |                     |                     |                     |                                       |
| Housing Repairs - Revenue                       | £4,364,520.00       | £791,130.00       | £667,120.00          | (£124,010.00)       | (16%)               | £3,697,400.00       | £0.00                                 |
| Sheltered Housing                               | £460,380.00         | £212,258.00       | £106,329.00          | (£105,929.00)       | (50%)               | £354,051.00         | £0.00                                 |
| Administration                                  | £3,362,814.00       | £843,365.00       | £760,207.00          | (£83,158.00)        | (10%)               | £2,602,607.00       | £0.00                                 |
| Other Alarm Systems                             | £0.00               | (£10,176.00)      | (£17,357.00)         | (£7,181.00)         | 71%                 | £17,357.00          | £0.00                                 |
| Flats - Communal Areas                          | £81,164.00          | £16,537.00        | £11,166.00           | (£5,371.00)         | (32%)               | £69,998.00          | £0.00                                 |
| Outdoor Maintenance                             | £118,896.00         | £63,120.00        | £57,508.00           | (£5,612.00)         | (9%)                | £61,388.00          | £0.00                                 |
| Sewage                                          | £6,670.00           | (£17,780.00)      | (£18,157.00)         | (£377.00)           | 2%                  | £24,827.00          | £0.00                                 |
| Tenant Participation                            | £272,846.00         | £71,197.00        | £50,894.00           | (£20,303.00)        | (29%)               | £221,952.00         | £0.00                                 |
| Reprovision & New Homes Programme               | £200,447.00         | £50.115.00        | £138.769.00          | £88.654.00          | 177%                | £61.678.00          | £0.00                                 |
| Other                                           | £93,640.00          | £1,324.00         | £1.995.00            | £671.00             | 51%                 | £91.645.00          | £0.00                                 |
| Transfer to Reserves & Capital Charges          | £19,897,460.00      | £0.00             | (£59,119.00)         | (£59,119.00)        | 100%                | £19,956,579.00      | £0.00                                 |
| Income                                          | (£28,678,600.00)    | (£7,107,286.00)   | (£7,106,697.00)      | £589.00             | (0%)                | (£21,571,903.00)    | £0.00                                 |
|                                                 | (220,010,000.00)    | (21,101,200.00)   | (27,100,001.00)      | 2000.00             | (370)               | (221,011,000.00)    | 25.00                                 |
| Total HRA                                       | £180,237.00         | (£5,086,196.00)   | (£5,407,342.00)      | (£321,146.00)       | 6%                  | £5,587,579.00       | £0.00                                 |