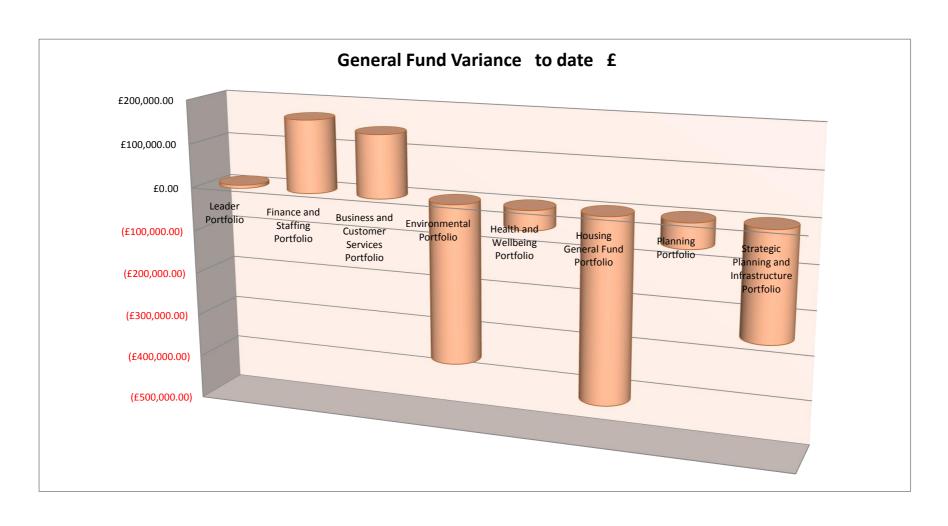

Appendix C
Budget 2017/18 Q1 - Variances from Budget

| Portfolio                                       | Full year<br>Budget | Budget<br>to date | Total<br>expenditure | Variance<br>to date | Variance<br>to date | Budget<br>Remaining | Projected<br>(under)/Over<br>Spending |
|-------------------------------------------------|---------------------|-------------------|----------------------|---------------------|---------------------|---------------------|---------------------------------------|
|                                                 | £                   | £                 | £                    | £                   | %                   | £                   | £                                     |
| General Fund                                    |                     |                   |                      |                     |                     |                     |                                       |
| Leader Portfolio                                | £343,990.00         | £109,054.00       | £116,230.00          | £7,176.00           | 7%                  | £227,760.00         | £0.00                                 |
| Finance and Staffing Portfolio                  | £3,479,950.00       | £5,160,012.00     | £5,324,670.00        | £164,658.00         | 3%                  | (£1,844,720.00)     | £0.00                                 |
| Business and Customer Services Portfolio        | £2,151,430.00       | £541.177.00       | £683,342.00          | £142,165.00         | 26%                 | £1,468,088.00       | £0.00                                 |
| Environmental Portfolio                         | £6,249,200.00       | £469,343.00       | £109,235.00          | (£360,108.00)       | (77%)               | £6,139,965.00       | £0.00                                 |
| Health and Wellbeing Portfolio                  | £287,990.00         | £97,650.00        | £53,730.00           | (£43,920.00)        | (45%)               | £234,260.00         | £0.00                                 |
| Housing General Fund Portfolio                  | £1,644,830.00       | £379,903.00       | (£36,043.00)         | (£415,946.00)       | (109%)              | £1,680,873.00       | £0.00                                 |
| Planning Portfolio                              | £2,675,290.00       | £552,893.00       | £497,154.00          | (£55,739.00)        | (103%)              | £2,178,136.00       | £0.00                                 |
| Strategic Planning and Infrastructure Portfolio | £1,084,260.00       | £306,324.00       | £63,945.00           | (£242,379.00)       | (79%)               | £1,020,315.00       | £0.00                                 |
| Greater Cambridge City Deal Portfolio           | £0.00               | £0.00             | £0.00                | £0.00               | 0%                  | £0.00               | £0.00                                 |
| Groater carristings only Boar Fortions          | 20.00               | 20.00             | 20.00                | 20.00               | 070                 | 20.00               | 20.00                                 |
| Total GF Allocated Portfolio Expenditure        | £17,916,940.00      | £7,616,356.00     | £6,812,263.00        | (£804,093.00)       | (11%)               | £11,104,677.00      | £0.00                                 |
|                                                 |                     |                   |                      |                     |                     |                     |                                       |
| HRA                                             |                     |                   |                      |                     |                     |                     |                                       |
| Housing Repairs - Revenue                       | £4,364,520.00       | £791,130.00       | £667,120.00          | (£124,010.00)       | (16%)               | £3,697,400.00       | £0.00                                 |
| Sheltered Housing                               | £460,380.00         | £212,258.00       | £106,329.00          | (£105,929.00)       | (50%)               | £354,051.00         | £0.00                                 |
| Administration                                  | £3,362,814.00       | £843,365.00       | £760,207.00          | (£83,158.00)        | (10%)               | £2,602,607.00       | £0.00                                 |
| Other Alarm Systems                             | £0.00               | (£10,176.00)      | (£17,357.00)         | (£7,181.00)         | 71%                 | £17,357.00          | £0.00                                 |
| Flats - Communal Areas                          | £81,164.00          | £16,537.00        | £11,166.00           | (£5,371.00)         | (32%)               | £69,998.00          | £0.00                                 |
| Outdoor Maintenance                             | £118,896.00         | £63,120.00        | £57,508.00           | (£5,612.00)         | (9%)                | £61,388.00          | £0.00                                 |
| Sewage                                          | £6,670.00           | (£17,780.00)      | (£18,157.00)         | (£377.00)           | 2%                  | £24,827.00          | £0.00                                 |
| Tenant Participation                            | £272,846.00         | £71,197.00        | £50,894.00           | (£20,303.00)        | (29%)               | £221,952.00         | £0.00                                 |
| Reprovision & New Homes Programme               | £200,447.00         | £50.115.00        | £138.769.00          | £88.654.00          | 177%                | £61.678.00          | £0.00                                 |
| Other                                           | £93,640.00          | £1,324.00         | £1.995.00            | £671.00             | 51%                 | £91.645.00          | £0.00                                 |
| Transfer to Reserves & Capital Charges          | £19,897,460.00      | £0.00             | (£59,119.00)         | (£59,119.00)        | 100%                | £19,956,579.00      | £0.00                                 |
| Income                                          | (£28,678,600.00)    | (£7,107,286.00)   | (£7,106,697.00)      | £589.00             | (0%)                | (£21,571,903.00)    | £0.00                                 |
|                                                 | (220,010,000.00)    | (21,101,200.00)   | (27,100,001.00)      | 2000.00             | (370)               | (221,011,000.00)    | 25.00                                 |
| Total HRA                                       | £180,237.00         | (£5,086,196.00)   | (£5,407,342.00)      | (£321,146.00)       | 6%                  | £5,587,579.00       | £0.00                                 |

#### General Fund Budget 2017/18 Q1 - Major Variances from Budget

| Service Grouping                                        | Reason for Variance                                                                                                                                                                                                            | Cross reference to Performance report                                                                                                                                                                                                                         | Cross reference to Strategic<br>Risk Register (4Risk)                                                                                                                       | Actual<br>(Favourable) /<br>Adverse Variance<br>£ | Projected<br>(Favourable) /<br>Adverse Variance<br>£ |
|---------------------------------------------------------|--------------------------------------------------------------------------------------------------------------------------------------------------------------------------------------------------------------------------------|---------------------------------------------------------------------------------------------------------------------------------------------------------------------------------------------------------------------------------------------------------------|-----------------------------------------------------------------------------------------------------------------------------------------------------------------------------|---------------------------------------------------|------------------------------------------------------|
| Leader Portfolio                                        |                                                                                                                                                                                                                                |                                                                                                                                                                                                                                                               |                                                                                                                                                                             |                                                   |                                                      |
|                                                         |                                                                                                                                                                                                                                |                                                                                                                                                                                                                                                               |                                                                                                                                                                             |                                                   |                                                      |
| Other net variances Total variance for Portfolio        | Variance for the Doutfelie not in positioned                                                                                                                                                                                   |                                                                                                                                                                                                                                                               |                                                                                                                                                                             | 7,176                                             | 0                                                    |
| Total variance for Fortiono                             | Variance for the Portfolio not investigated                                                                                                                                                                                    |                                                                                                                                                                                                                                                               |                                                                                                                                                                             | 7,170                                             |                                                      |
| Finance and Staffing Portfolio                          | NUCDIAIN                                                                                                                                                                                                                       |                                                                                                                                                                                                                                                               |                                                                                                                                                                             |                                                   |                                                      |
| 0                                                       | Variance below threshold for investigation                                                                                                                                                                                     | FS112 - Average number of days to process new HB/CTS claims FS113 - Average number of days to process HB/CTS change events SF740 - % Discretionary housing grant paid                                                                                         | STR5 - Welfare Reform                                                                                                                                                       | 0                                                 | 0                                                    |
| Council Tax Benefit  Corporate Management               | The key elements of the variance are £29K staff costs underspend and £17K Audit fee paid after the end of Q1                                                                                                                   | CC303 - % total calls to the<br>Contact Centre hangled<br>CC307 - Average call answer time<br>(seconds)<br>CC305 - % of formal complaint<br>responses sent within timescale (all<br>SCDC)<br>FS116 - Staff sickness days per<br>FTE<br>FS117 - Staff turnover | STR11 - Business Improvement<br>& Efficiency, Development<br>Control Improvement, Working<br>Smarter and Commercialisation<br>Programmes<br>STR13 - Recruitment & Retention | (51,369)                                          | 0                                                    |
|                                                         | Variance below threshold for investigation                                                                                                                                                                                     | FS109 - % invoices paid in 30 days                                                                                                                                                                                                                            | STR4 - Medium Term Financial                                                                                                                                                | (500)                                             | 0                                                    |
| Treasury Management                                     | The variance consists of two main elements: £11K underspend on staff costs and £8K fee for Analyse Local sotware licence, budgeted for, but not paid in the quarter.                                                           | FS104 - YTD % NNDR collected                                                                                                                                                                                                                                  | Strategy                                                                                                                                                                    | (23,164)                                          | 0                                                    |
| Cost of NNDR Collection  Cost of Council Tax Collection | The variance is mainly due to an accrual of £260K carried forward from prior year, which relates to a cheque issued by the Council, but not yet cancelled on FMS                                                               | FS105 - YTD % Council Tax collected                                                                                                                                                                                                                           |                                                                                                                                                                             | 214,594                                           | 0                                                    |
| 3C SharedServicesProgramme Hub                          | The variance is due to £12K overspend on Consultancy services and the recharges for Q1 costs for the Hub not yet recharged to the other 3C Councils.                                                                           |                                                                                                                                                                                                                                                               | STR12 - Shared Services<br>Initiatives with other authorities                                                                                                               | 28,158                                            | 0                                                    |
| Other net variances                                     |                                                                                                                                                                                                                                |                                                                                                                                                                                                                                                               |                                                                                                                                                                             | (3,061)                                           | 0                                                    |
| Total variance for Portfolio                            |                                                                                                                                                                                                                                |                                                                                                                                                                                                                                                               |                                                                                                                                                                             | 164,658                                           |                                                      |
|                                                         |                                                                                                                                                                                                                                |                                                                                                                                                                                                                                                               |                                                                                                                                                                             |                                                   |                                                      |
| Business and Customer<br>Services Portfolio             |                                                                                                                                                                                                                                |                                                                                                                                                                                                                                                               |                                                                                                                                                                             |                                                   |                                                      |
| Land Charges                                            | The variance consists of £7K staff savings and £9K income above budget                                                                                                                                                         |                                                                                                                                                                                                                                                               |                                                                                                                                                                             | (13,362)                                          | 0                                                    |
| Elections                                               | The overspend is drivern by unbudgeted cost of General Elections, with £215K expenditure on Presiding officers and clerks and further 10K on Returning officers. We expect to be reimbursed for administering these elections. |                                                                                                                                                                                                                                                               |                                                                                                                                                                             | 236,681                                           | o                                                    |
| Democratic Representation                               | Underspend against budget arises from '£7K staff savings, £9K saving on members costs and £40K contribution from other Local Authorities for the services to the City Deal meetings, not budgeted for                          |                                                                                                                                                                                                                                                               |                                                                                                                                                                             | (61,908)                                          | 0                                                    |
| Policy & Performance                                    | An overspend of £24K on Consultancy budget for the year to date, offset by £12K staff costs underspend                                                                                                                         |                                                                                                                                                                                                                                                               | STR1 - Consultation and<br>Engagement                                                                                                                                       | 2,689                                             | 0                                                    |
| Economic Development                                    | A combination of £10K staff savings, £2K unbudgeted salary recharge and £10K saving<br>on Consultancy services produced favourable variance for the service                                                                    |                                                                                                                                                                                                                                                               |                                                                                                                                                                             | (24,390)                                          | o                                                    |
| Other net variances                                     |                                                                                                                                                                                                                                |                                                                                                                                                                                                                                                               |                                                                                                                                                                             | 2,454                                             | 0                                                    |
| Total variance for Portfolio                            |                                                                                                                                                                                                                                |                                                                                                                                                                                                                                                               |                                                                                                                                                                             | 142,165                                           | 0                                                    |
|                                                         | Not blank                                                                                                                                                                                                                      |                                                                                                                                                                                                                                                               |                                                                                                                                                                             |                                                   |                                                      |
|                                                         |                                                                                                                                                                                                                                | <u> </u>                                                                                                                                                                                                                                                      |                                                                                                                                                                             |                                                   |                                                      |

|                                                  |                                                                                                                                                                                                                                                                                                                                                                                                               | I                                                                                                                                                                            |                                                      |           |   |
|--------------------------------------------------|---------------------------------------------------------------------------------------------------------------------------------------------------------------------------------------------------------------------------------------------------------------------------------------------------------------------------------------------------------------------------------------------------------------|------------------------------------------------------------------------------------------------------------------------------------------------------------------------------|------------------------------------------------------|-----------|---|
| Environmental Portfolio                          |                                                                                                                                                                                                                                                                                                                                                                                                               |                                                                                                                                                                              |                                                      |           |   |
| Awarded Watercourses                             | Key element of the variance is £40K HCA accrual not paid in Q1                                                                                                                                                                                                                                                                                                                                                |                                                                                                                                                                              |                                                      | (49,744)  | ( |
| Footway Lighting                                 | Balfour Beatty quarterly invoice for £5K not received in Q1                                                                                                                                                                                                                                                                                                                                                   |                                                                                                                                                                              |                                                      | (5,857)   | ( |
| Single Shared Waste Service                      | The variance is made up of £45K savings on Fuel and Policy salaries, further £84K income above budget within the service and also £64,274 income re Cambridge NW. This is income which was received by Cambridge University which we are obliged to hold on account to offset any additional costs which come out of the underground bank collection scheme at that site - effectively earmarked funds.       | ES418 - YTD % of household waste sent for reuse, recycling and composting ES408 - % of bins collected on schedule                                                            |                                                      | (174,403) | , |
| Environmental Health General                     | The favourable variance is driven by £16K saving on staff costs against budget, including Agency Staff saving of £9K                                                                                                                                                                                                                                                                                          | ES406 - % major non-compliances resolved (in rolling eyar)                                                                                                                   |                                                      | (18,018)  | ( |
| Licences                                         | Favourable variance is made up of £4K staff saving and £4K income above budget                                                                                                                                                                                                                                                                                                                                | ES401 - % business satisfaction with regulation service                                                                                                                      |                                                      | (11,258)  | ( |
| Taxi Licensing Service                           | The variance is due to £19K charges income higher than budgeted, partially offset by £3K extra staff costs and £2K equipment purchases above budget                                                                                                                                                                                                                                                           |                                                                                                                                                                              |                                                      | (13,973)  | ( |
| Localism                                         | The overall saving is a combination of £5K saving on staff costs and £8K underspend on Community Development Projects costs                                                                                                                                                                                                                                                                                   |                                                                                                                                                                              |                                                      | (11,301)  | C |
| Other net variances                              |                                                                                                                                                                                                                                                                                                                                                                                                               |                                                                                                                                                                              |                                                      | (11,301)  | 0 |
| Total variance for Portfolio                     | Not blank                                                                                                                                                                                                                                                                                                                                                                                                     |                                                                                                                                                                              |                                                      | (360,108) | 0 |
|                                                  |                                                                                                                                                                                                                                                                                                                                                                                                               |                                                                                                                                                                              |                                                      |           |   |
| Health and Wellbeing Portfolio                   |                                                                                                                                                                                                                                                                                                                                                                                                               |                                                                                                                                                                              |                                                      |           |   |
| Health and Wellbeing                             | The variance consists of £6K savings on staff costs and £6K savings on other services                                                                                                                                                                                                                                                                                                                         |                                                                                                                                                                              | STR6 - Demands on services from an ageing polulation | (14,090)  | O |
| Northstowe, Healthy New Town                     | Thie project is fully funded by grant from NHS England. £110K grant was received in advance, this is partially offset by a debtor broght forward from 2016/17, relating to expenditure incurred on the project in that period. The grant is further offset by £13K overspend on staff costs, and £70K other costs, such as £45K research contract expenditure and £4K on provision of weekly advice services. |                                                                                                                                                                              | STR14 - Access to Primary Care in Growth Areas       | (27,525)  | C |
| Other net variances                              |                                                                                                                                                                                                                                                                                                                                                                                                               |                                                                                                                                                                              |                                                      | (2,304)   | 0 |
| Total variance for Portfolio                     | Not blank                                                                                                                                                                                                                                                                                                                                                                                                     |                                                                                                                                                                              |                                                      | (43,920)  | 0 |
|                                                  | Not blank                                                                                                                                                                                                                                                                                                                                                                                                     |                                                                                                                                                                              |                                                      |           |   |
| Housing (General Fund)                           |                                                                                                                                                                                                                                                                                                                                                                                                               |                                                                                                                                                                              |                                                      |           |   |
| Homelessness                                     | £193,685 DCLG Homelessness Support Grant was received in Q1. This was not included in budget. Some of this money will be used for Benefits and to fund Private Sector Leasing Scheme, so won't all be used within this service. B&B accomodation costs were £9K under budget for the quarter.                                                                                                                 | AH203 - Number of households in temporary accommodation, AH208 - Number of households helped to prevent homelsenses, AH212 - YND £s spent on Bed and Breakfast accommodation | STR10 - Inrease in cost of managing homelessness     | (254,736) | C |
| Private Sector Leasing Scheme                    | Shire Homes Limited not yet trading - set-up costs incurred                                                                                                                                                                                                                                                                                                                                                   |                                                                                                                                                                              |                                                      | (21,106)  | C |
|                                                  | £50,330 DCLG Community Housing Fund grant received in Q1. This was not included in budget. In common with the Homelessness Support Grant this will be in areas external to this service.                                                                                                                                                                                                                      |                                                                                                                                                                              |                                                      | (51,451)  | C |
| Strategic Housing  Sub-Regional Homelink Service | Homelink service payment of £81K was received in Q1, which was not budgeted for in this period. This covers the whole year, as Homelink changed their payments structure since the budget was profiled.                                                                                                                                                                                                       |                                                                                                                                                                              |                                                      | (84,593)  | C |
|                                                  | Favourable variance is a combination of £9K staff costs saving, £1K underspend on the Buildings Contract and £5K overspend on the cost of Dwellings                                                                                                                                                                                                                                                           |                                                                                                                                                                              |                                                      | (6,827)   | C |
| Travellers Sites Other net variances             |                                                                                                                                                                                                                                                                                                                                                                                                               |                                                                                                                                                                              |                                                      | 2,766     | C |
| Total variance for Portfolio                     |                                                                                                                                                                                                                                                                                                                                                                                                               |                                                                                                                                                                              |                                                      | (415,946) | 0 |
|                                                  | Not blank                                                                                                                                                                                                                                                                                                                                                                                                     |                                                                                                                                                                              |                                                      |           |   |

| Planning Portfolio                                 |                                                                                                                                                                                                                                                                                                                                                                                                                                                                                                                                 |                                                                           |           |   |
|----------------------------------------------------|---------------------------------------------------------------------------------------------------------------------------------------------------------------------------------------------------------------------------------------------------------------------------------------------------------------------------------------------------------------------------------------------------------------------------------------------------------------------------------------------------------------------------------|---------------------------------------------------------------------------|-----------|---|
| Planning Portiolio                                 |                                                                                                                                                                                                                                                                                                                                                                                                                                                                                                                                 |                                                                           |           |   |
| Development Control                                | The main reason for the adverse variance is £125K less income received from chargeable services than budgeted for. This is partially offset by £30K over budget Pre-App income and £69K additional \$106 admin income. \$34f costs saving of £65K, including Agency Staff also reduced the adverse variance. However, there is £30K overspend on Legal and £26K overspend on Planning Consultancy. Other miscellaneous adverse variances total £52K and include £24K costs relating to 2016/17 which have yet to be reimbursed. | STR25 - Risk of Designation as<br>Poorly Performing Planning<br>Authority | 152,154   | , |
| Planning Policy                                    | The variance is made up of the unspent consultancy budget of £28K, unbudgeted government grant receipt of £44K carried forward from 2016/17 and other unbudgeted income of £21K                                                                                                                                                                                                                                                                                                                                                 | STR3 - Failure to meet Housing<br>Need                                    | (105,333) | , |
| Travellers Issues                                  | The main reason for the variance is £12K underspend on legal fees in the quarter                                                                                                                                                                                                                                                                                                                                                                                                                                                | STR2 - Gypsy and Travellers and those not meeting new definition          | (9,719)   | ( |
| Other net variances                                |                                                                                                                                                                                                                                                                                                                                                                                                                                                                                                                                 |                                                                           | (2.490)   |   |
| Total variance for Portfolio                       |                                                                                                                                                                                                                                                                                                                                                                                                                                                                                                                                 |                                                                           | (55,739)  |   |
| Total variance for Portiono                        | Mathianh                                                                                                                                                                                                                                                                                                                                                                                                                                                                                                                        |                                                                           | (33,739)  |   |
|                                                    | Not blank                                                                                                                                                                                                                                                                                                                                                                                                                                                                                                                       |                                                                           |           |   |
| Strategic Planning and<br>Infrastructure Portfolio |                                                                                                                                                                                                                                                                                                                                                                                                                                                                                                                                 | I                                                                         | 1         |   |
|                                                    | The variance consists of a number of elements: £103K staff costs underspend against budget, including £15K overspend on Agency staff; £12K underspend on Consultancy and £144K government grant carried forward from 2016/17. This is partly offset by £44K income shortfall against budget.                                                                                                                                                                                                                                    |                                                                           | (236,513) |   |
| Growth Agenda/New Communities                      |                                                                                                                                                                                                                                                                                                                                                                                                                                                                                                                                 |                                                                           |           |   |
| Other net variances                                |                                                                                                                                                                                                                                                                                                                                                                                                                                                                                                                                 |                                                                           | (5,866)   |   |
| Total variance for Portfolio                       |                                                                                                                                                                                                                                                                                                                                                                                                                                                                                                                                 |                                                                           | (242,379) |   |
|                                                    |                                                                                                                                                                                                                                                                                                                                                                                                                                                                                                                                 |                                                                           |           |   |
|                                                    |                                                                                                                                                                                                                                                                                                                                                                                                                                                                                                                                 |                                                                           |           |   |
| Total for General Fund Revenue                     |                                                                                                                                                                                                                                                                                                                                                                                                                                                                                                                                 |                                                                           | (804,093) |   |